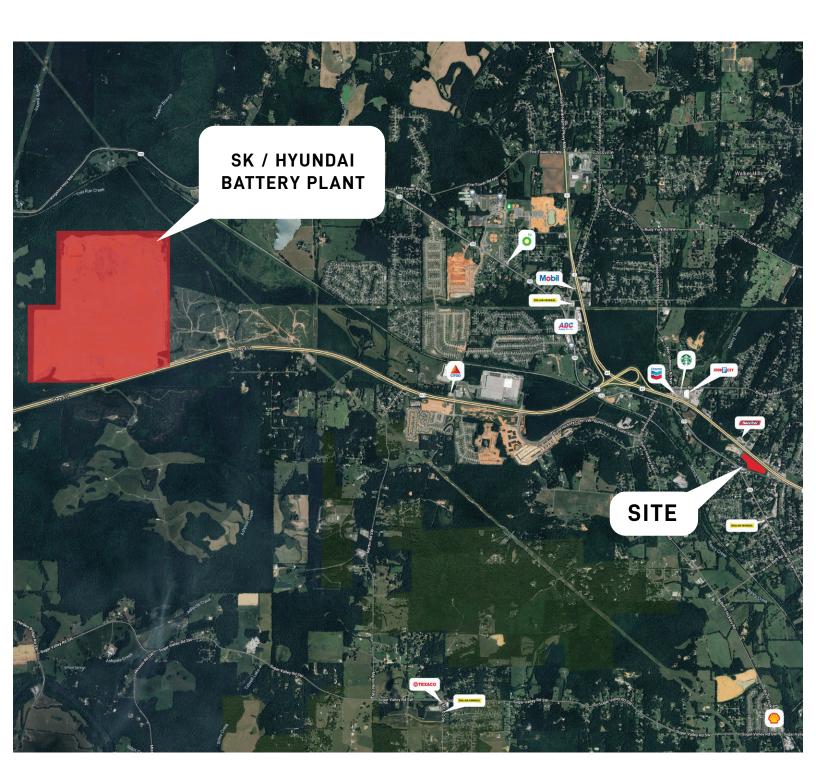

#### **PROPERTY INFORMATION**

- 7.5 acres available for ground lease or build-to-suit in Cartersville, one of the fastest-growing suburbs in the Atlanta area.
- Signalized intersection with 37,087 VPD on Joe Frank Harris Pkwy
- Over 1,200 feet of frontage with ability to subdivide into 1-acre lots
- Zoned C-1 which includes drive-thru restaurants, convenience stores, and car washes
- A \$5 billion battery plant is currently under construction nearby. Located within 5-miles of the site, the plant is expected to bring an excess of 3,500 jobs to the area.