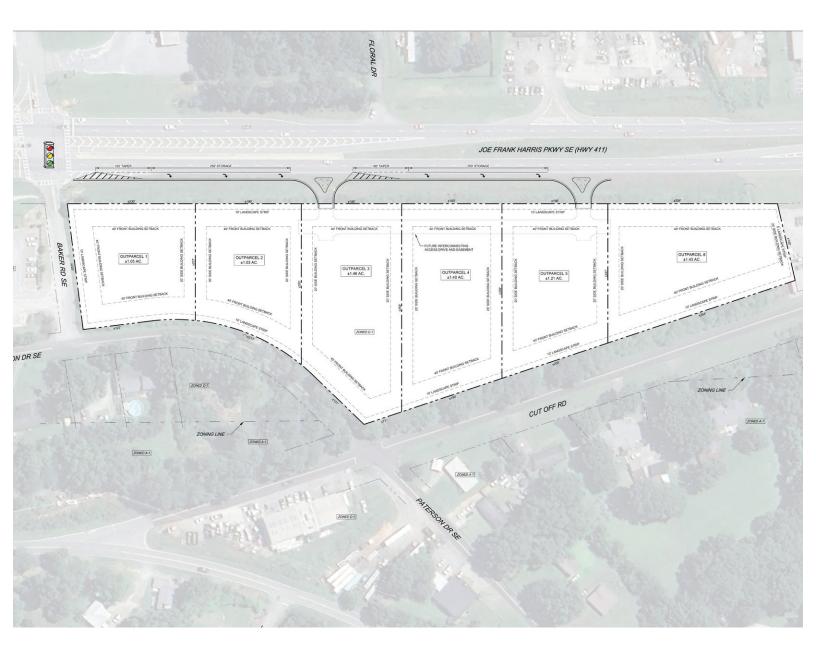

#### **PROPERTY INFORMATION**

- 7.5 acres available for ground lease or build-to-suit in Cartersville, one of the fastest-growing suburbs in the Atlanta area.
- Signalized intersection with 37,087 VPD on Joe Frank Harris Pkwy
- Over 1,200 feet of frontage with ability to subdivide into 1-acre lots
- Zoned C-1 which includes drive-thru restaurants, convenience stores, and car washes
- A \$5 billion battery plant is currently under construction nearby. Located within 5-miles of the site, the plant is expected to bring an excess of 3,500 jobs to the area.