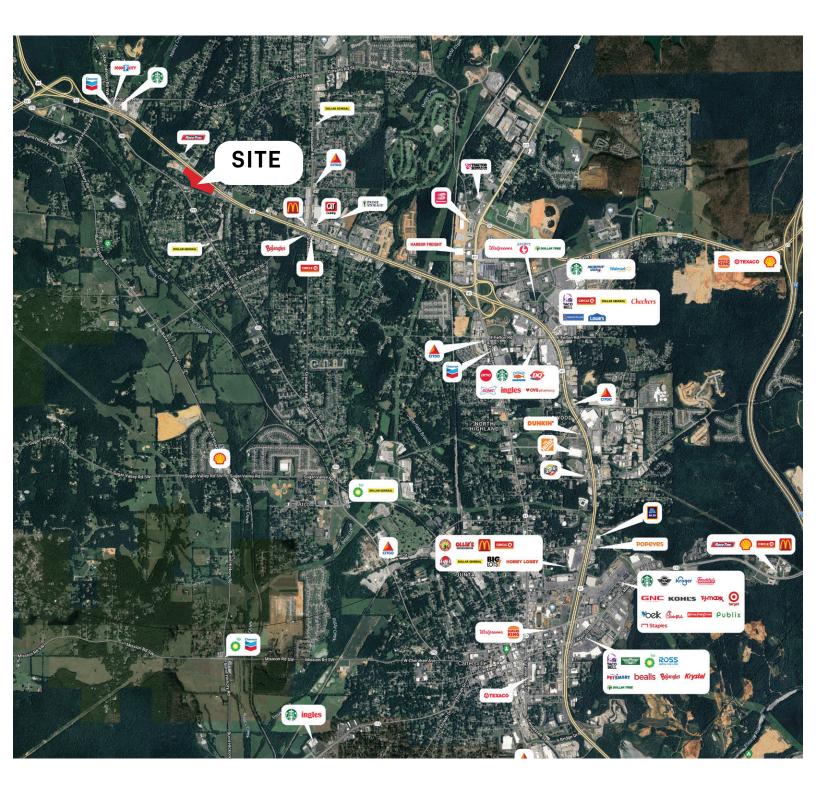

30 PATTERSON DRIVE & US-41, CARTERSVILLE, GA 30120

#### **PROPERTY INFORMATION**

- 7.5 acres available for ground lease or build-to-suit in Cartersville, one of the fastest-growing suburbs in the Atlanta area.
- Signalized intersection with 37,087 VPD on Joe Frank Harris Pkwy
- Over 1,200 feet of frontage with ability to subdivide into 1-acre lots
- Zoned C-1 which includes drive-thru restaurants, convenience stores, and car washes
- A \$5 billion battery plant is currently under construction nearby. Located within 5-miles of the site, the plant is expected to bring an excess of 3,500 jobs to the area.