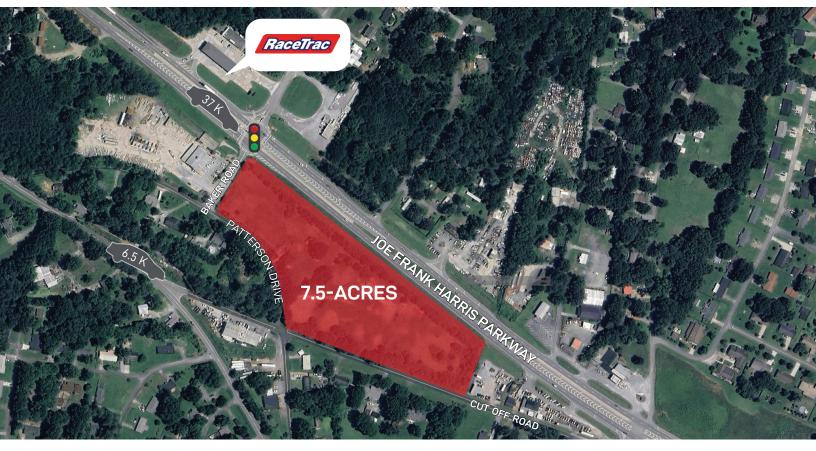

#### **PROPERTY INFORMATION**

- 7.5 acres available for ground lease or build-to-suit in Cartersville, one of the fastest-growing suburbs in the Atlanta area.
- Signalized intersection with 37,087 VPD on Joe Frank Harris Pkwy
- Over 1,200 feet of frontage with ability to subdivide into 1-acre lots
- Zoned C-1 which includes drive-thru restaurants, convenience stores, and car washes
- A \$5 billion battery plant is currently under construction nearby. Located within 5-miles of the site, the plant is expected to bring an excess of 3,500 jobs to the area.