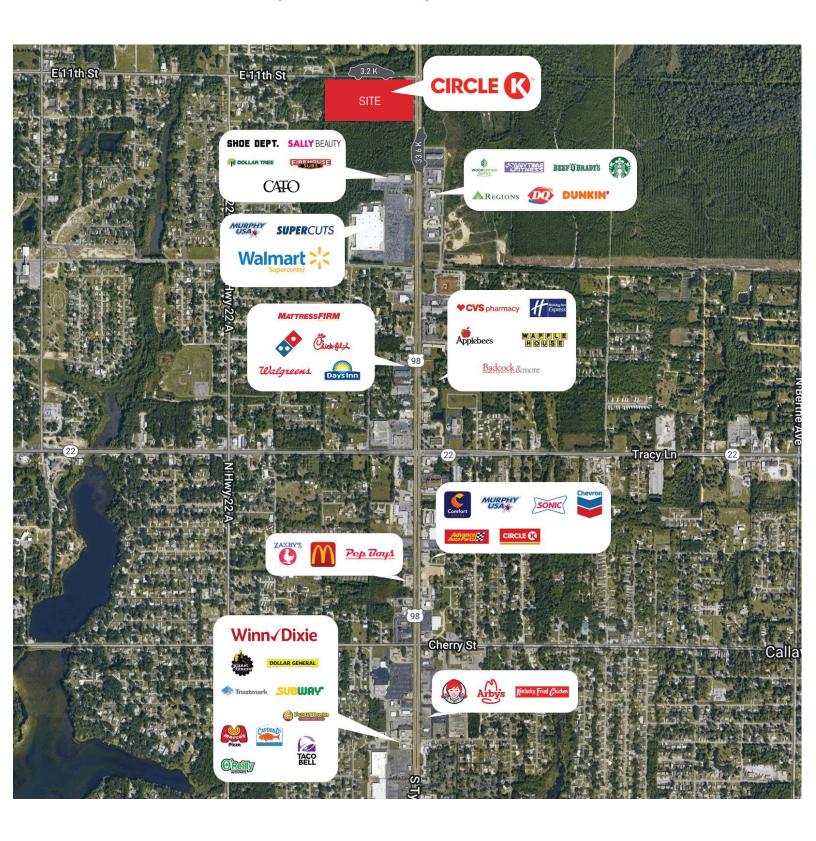

## PROPERTY INFORMATION

- 20 +/- acre mixed-use development with future Circle K and White Caps Auto Spa
- Great visibility with over 35,000 cars per day
- Future Gulf Coast Parkway will intersect N Tyndall Pkwy approximately 1000 feet to the north of this site
- Less than seven miles from the main gate of Tyndall Air Force Base, which is currently undergoing a \$4.9 billion redevelopment that the United States Air Force refers to as the "Installation of the Future." The redevelopment is already generating significant housing demand in the immediate area.