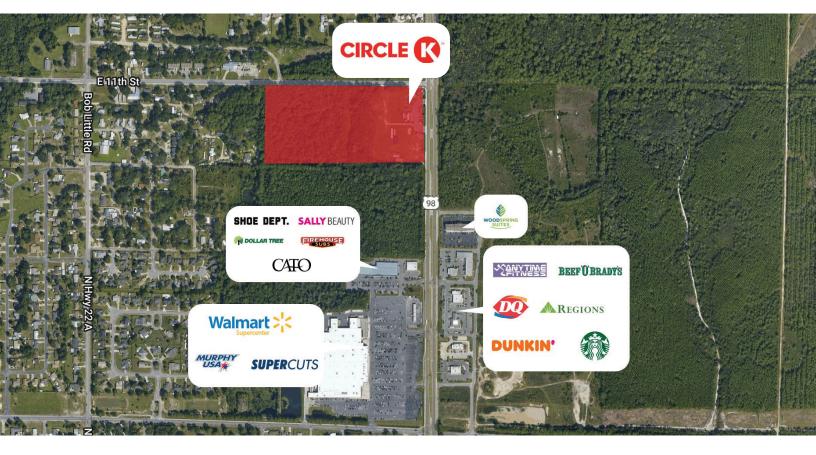

## PROPERTY INFORMATION

- 20 +/- acre mixed-use development with future Circle K and White Caps Auto Spa
- Great visibility with over 35,000 cars per day
- Future Gulf Coast Parkway will intersect N Tyndall Pkwy approximately 1000 feet to the north of this site
- Less than seven miles from the main gate of Tyndall Air Force Base, which is currently undergoing a \$4.9 billion redevelopment that the United States Air Force refers to as the "Installation of the Future." The redevelopment is already generating significant housing demand in the immediate area.